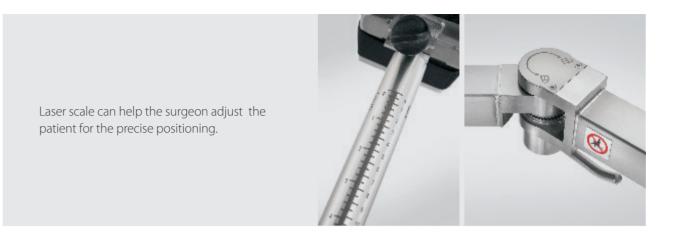

Install the supports

The elongation bar can be adjustable to fit the different operation environment.

Triangle support board can give patient the most comfortable place during the operation.