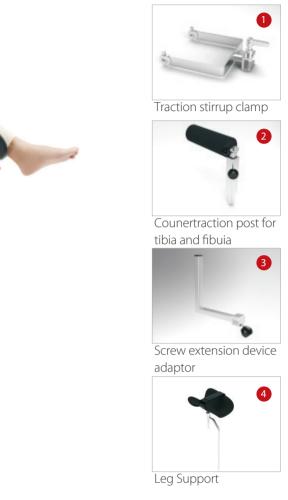

# Ortho extension w/ cart, III

Countertraction post

Traction boot Traction boot, comfort

Screw tension device

Foot plate support

## Orthopedics Extension Other Accessories

Counertraction post for femur

6 م

Foot support assembly

for transcondyle wire

extension

#### Lateral Femoral Extension Assembly

Part No.: 115-007057-00

Accessory Name : Lateral femoral extension assembly

Application : To provide the shank and access to X-ray scanning

### Tibia Extension Assembly

- Part No.: 115-007055-00
- Accessory Name : Tibia extension assembly
- Application : To provide tibia and fibula traction