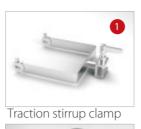

## Orthopedics Extension Other Accessories

Counertraction post for femur

6 م

Foot support assembly

for transcondyle wire

extension

## **Orthopedics Extension** Other Accessories