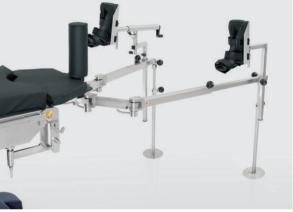

# Ortho extension w/ cart, III

Countertraction post

Traction boot Traction boot, comfort

Screw tension device

Foot plate support

## Orthopedics Extension

Part No.: 115-009425-00/115-066777-00

Accessory Name :

Ortho extension w/ cart, III, basic Ortho extension w/ cart, III, comfort

Application : To provide leg traction during orthopedic surgery and access to X-ray scanning