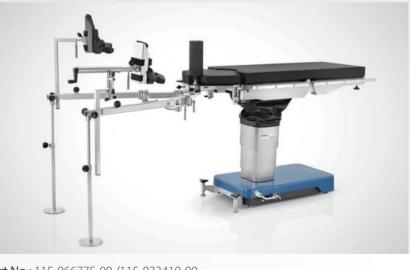

# Ortho extension w/ cart, Uni

Part No.: 115-066775-00 /115-033410-00

Accessory Name : Ortho extension w/ cart,Uni,comfort Ortho extension w/ cart,Uni,basic

Application : To provide leg traction during orthopedic surgery and access to X-ray scanning

Compatible with: UniBase30