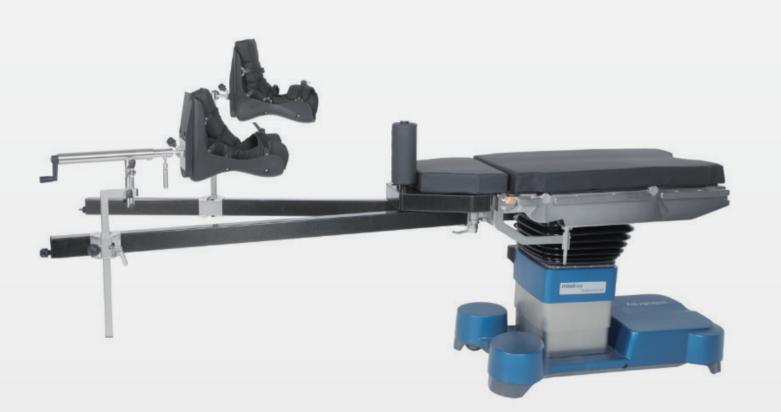

## Ortho extension w/ cart, IV

Part No.: 115-066781-00/115-033409-00

Accessory Name : Ortho extension w/ cart, IV, comfort Ortho extension w/ cart, IV, basic

Application : To provide leg traction during orthopedic surgery and access to X-ray scanning

Compatible with: HyBase8300/8500

# Ortho extension w/ cart, Uni

Part No.: 115-066775-00 /115-033410-00

Accessory Name : Ortho extension w/ cart,Uni,comfort Ortho extension w/ cart,Uni,basic

Application : To provide leg traction during orthopedic surgery and access to X-ray scanning

Compatible with: UniBase30