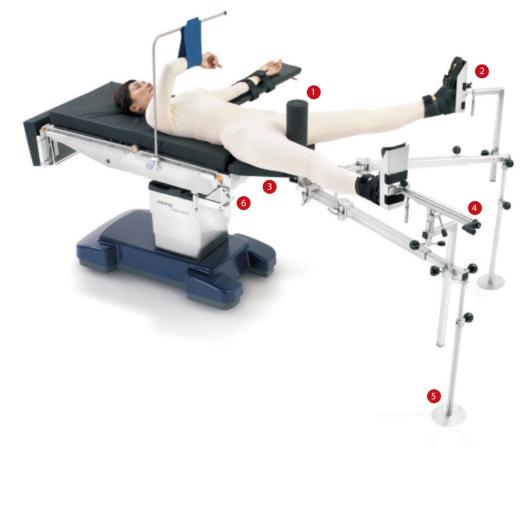

# Ortho extension w/ cart, III

Countertraction post

Traction boot Traction boot, comfort

Screw tension device

Foot plate support

Install the supports

The elongation bar can be adjustable to fit the different operation environment.

Triangle support board can give patient the most comfortable place during the operation.

## Orthopedics Extension Other Accessories

Counertraction post for femur

6 م

Foot support assembly

for transcondyle wire

extension