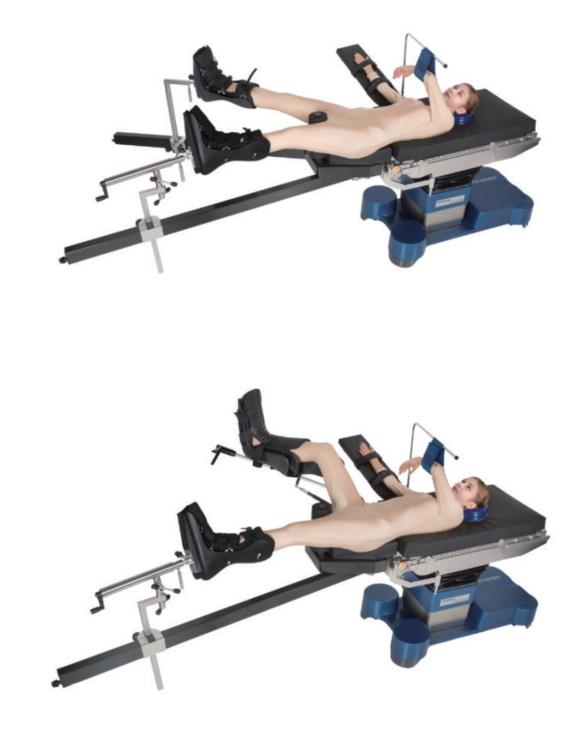

# Ortho extension with cart,CF

During the orthopedic traction surgery, it is used to pull the femur to meet the need of x-rays; the device is made of highly-transmissible carbon fiber materials to improve image qualities.

Part No.: 115-066779-00/115-029436-00

Accessory Name : Ortho extension w/ cart,CF,comfort Ortho extension w/ cart,CF,basic

Application : To provide leg traction during orthopedic surgery and access to X-ray scanning

## Orthopedics Extension

Part No.: 115-009425-00/115-066777-00

Accessory Name :

Ortho extension w/ cart, III, basic Ortho extension w/ cart, III, comfort

Application : To provide leg traction during orthopedic surgery and access to X-ray scanning