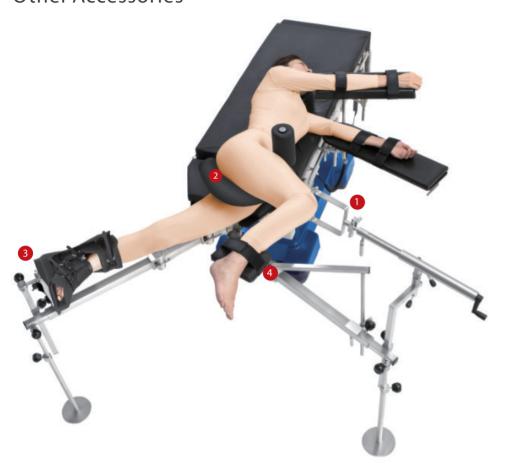

## Orthopedics Extension Other Accessories

Counertraction post for femur

6 م

Foot support assembly

for transcondyle wire

extension

## **Orthopedics Extension** Other Accessories