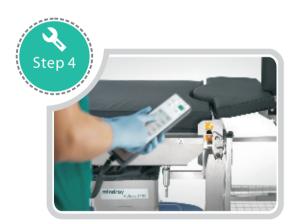

## Orthopedics Extension Installation Steps

Step1

Connect the adapter with table

Fix the screw

Press the "up" button of the remote control

Push the transport cart

Step

Remove the transport cart