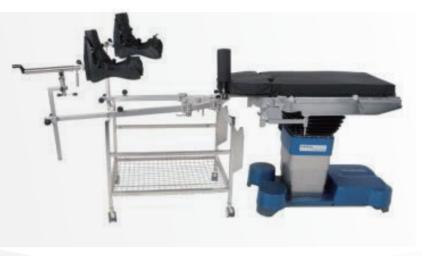

## Orthopedics Extension

Part No.: 115-009425-00/115-066777-00

Accessory Name :

Ortho extension w/ cart, III, basic Ortho extension w/ cart, III, comfort

Application : To provide leg traction during orthopedic surgery and access to X-ray scanning

Compatible with: HyBase6100/3000