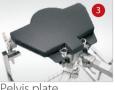

#### Pelvis width extender, a pair

Part No.: 115-011817-00 Accessory Name : Triangle support board, 2 pieces. Application : It is used to widen the pelvis plate.