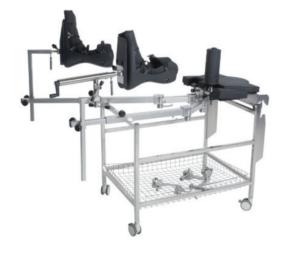

# Ortho extension with cart,CF

During the orthopedic traction surgery, it is used to pull the femur to meet the need of x-rays; the device is made of highly-transmissible carbon fiber materials to improve image qualities.

Part No.: 115-066779-00/115-029436-00

Accessory Name : Ortho extension w/ cart,CF,comfort Ortho extension w/ cart,CF,basic

Application : To provide leg traction during orthopedic surgery and access to X-ray scanning

Compatible with : HyBase8300/8500