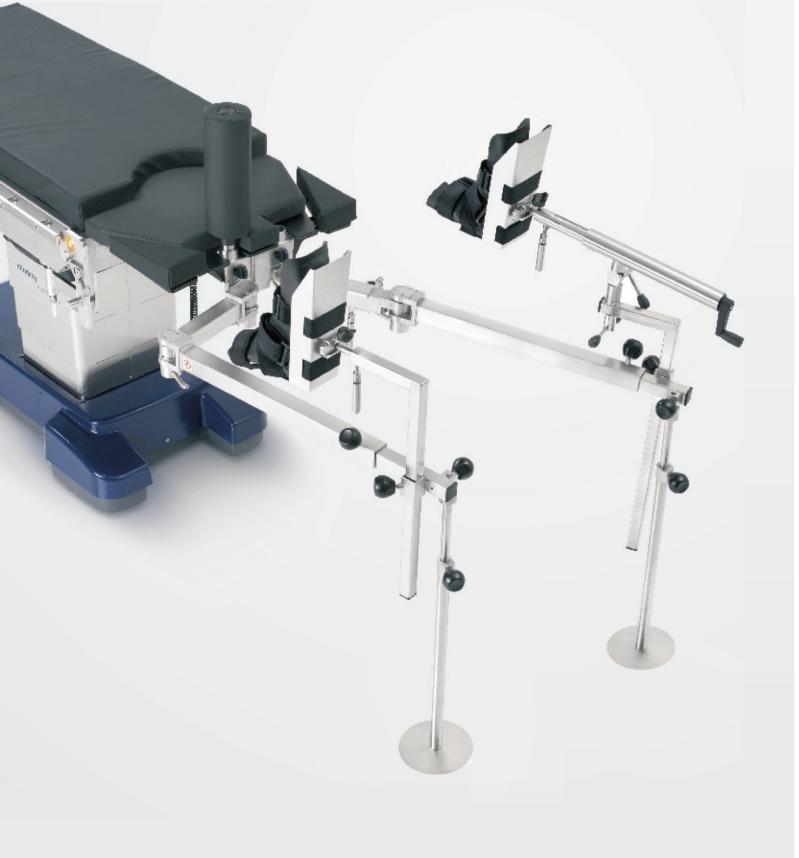

# Ortho extension w/ cart, III

Countertraction post

Traction boot Traction boot, comfort

Screw tension device

Foot plate support

Install the supports

The elongation bar can be adjustable to fit the different operation environment.

Triangle support board can give patient the most comfortable place during the operation.

## Orthopedics Extension Other Accessories

Counertraction post for femur

6 م

Foot support assembly

for transcondyle wire

extension