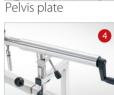

#### Pelvis width extender, a pair

Part No.: 115-011817-00 Accessory Name : Triangle support board, 2 pieces. Application : It is used to widen the pelvis plate.