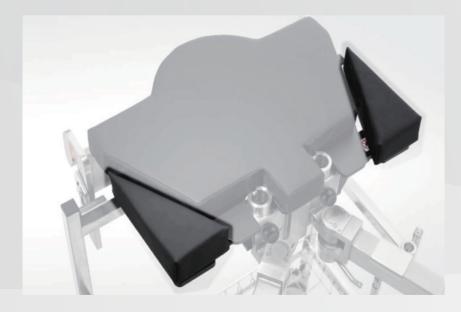

#### Pelvis width extender, a pair

Part No.: 115-011817-00 Accessory Name : Triangle support board, 2 pieces. Application : It is used to widen the pelvis plate.