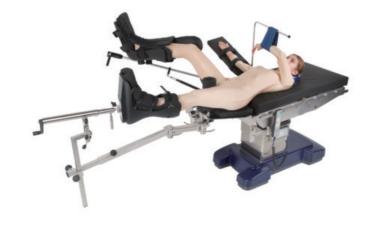

## Ortho extension w/ cart, IV

Part No.: 115-066781-00/115-033409-00

Accessory Name : Ortho extension w/ cart, IV, comfort Ortho extension w/ cart, IV, basic

Application : To provide leg traction during orthopedic surgery and access to X-ray scanning

# Ortho extension w/ cart, Uni

Part No.: 115-066775-00 /115-033410-00

Accessory Name : Ortho extension w/ cart,Uni,comfort Ortho extension w/ cart,Uni,basic

Application : To provide leg traction during orthopedic surgery and access to X-ray scanning