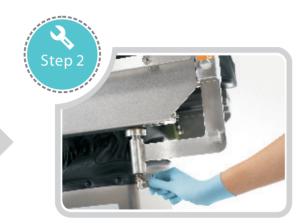

## Orthopedics Extension Installation Steps

Step1

Connect the adapter with table

Fix the screw

Press the "up" button of the remote control

Push the transport cart

Step

Remove the transport cart