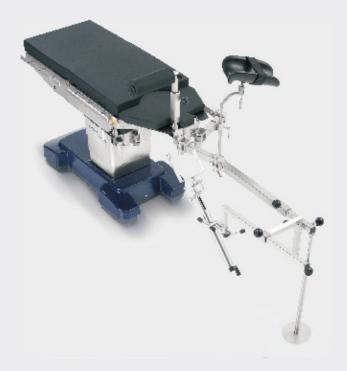

# Ortho extension w/ cart, Uni

Part No.: 115-066775-00 /115-033410-00

Accessory Name : Ortho extension w/ cart,Uni,comfort Ortho extension w/ cart,Uni,basic

Application : To provide leg traction during orthopedic surgery and access to X-ray scanning

Compatible with: UniBase30