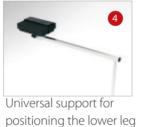

#### Leg holder for Ortho extension device,SS Leg holder for Ortho extension device,CF

Part No.: 115-047827-00 / 115-047828-00

Accessory Name : Support the leg,CF (optional), used withOrtho extension device Application : Support the injured leg during the orthopedic operation