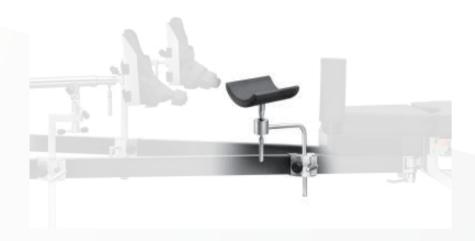

Install the supports

The elongation bar can be adjustable to fit the different operation environment.

Triangle support board can give patient the most comfortable place during the operation.