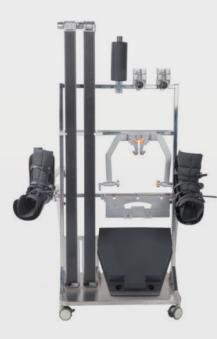

## Orthopedics Extension

Part No.: 115-009425-00/115-066777-00

Accessory Name :

Ortho extension w/ cart, III, basic Ortho extension w/ cart, III, comfort

Application : To provide leg traction during orthopedic surgery and access to X-ray scanning

Compatible with: HyBase6100/3000