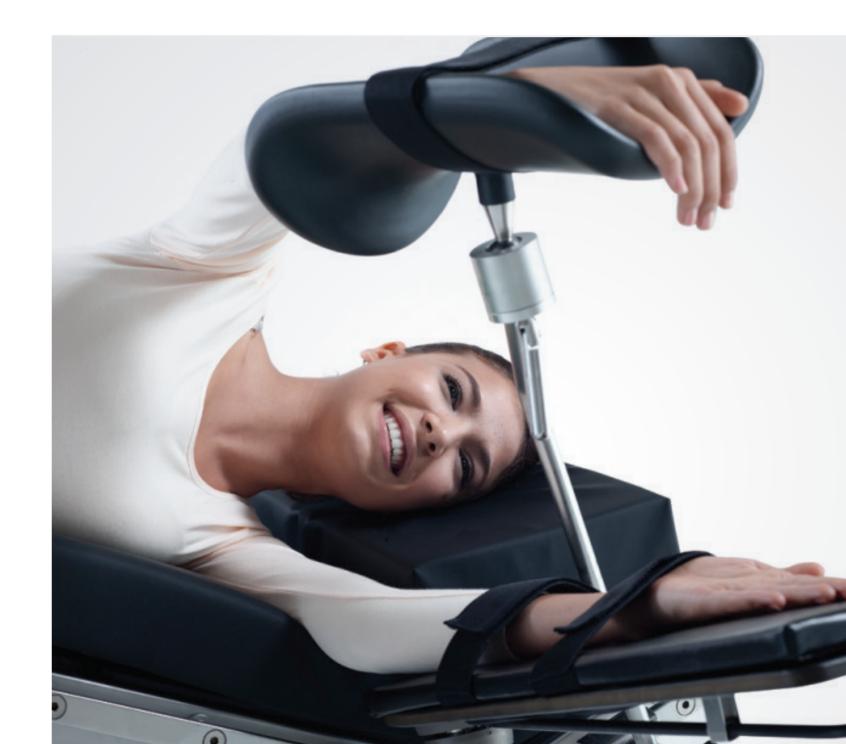

# Ortho extension w/ cart, III

Countertraction post

Traction boot Traction boot, comfort

Screw tension device

Foot plate support

Install the supports

The elongation bar can be adjustable to fit the different operation environment.

Triangle support board can give patient the most comfortable place during the operation.