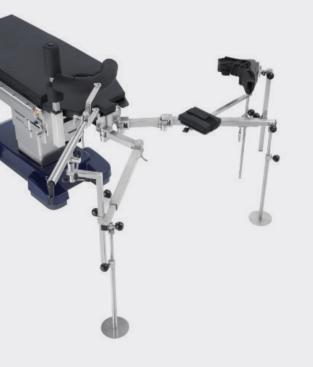

## Ortho extension w/ cart, IV

Part No.: 115-066781-00/115-033409-00

Accessory Name : Ortho extension w/ cart, IV, comfort Ortho extension w/ cart, IV, basic

Application : To provide leg traction during orthopedic surgery and access to X-ray scanning

Compatible with: HyBase8300/8500