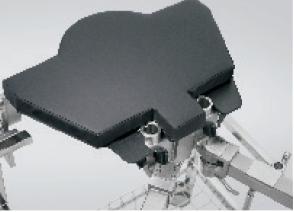

#### Leg holder for Ortho extension device,SS Leg holder for Ortho extension device,CF

Part No.: 115-047827-00 / 115-047828-00

Accessory Name : Support the leg,CF (optional), used withOrtho extension device Application : Support the injured leg during the orthopedic operation