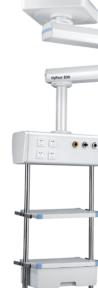

Anti-bacteria coating

More options for electric outlets

Anesthesia Pendant with single arm, column version

Surgical Pendant with double arms, head version

Anti-collision shelf corner protection

Shelf with drawer and side rails

| Accessory type | Dimensions                                                                                                                                          | Max. load(kg) |
|----------------|-----------------------------------------------------------------------------------------------------------------------------------------------------|---------------|
| Shelf          | Rail-mount version: 530mm(W)x480mm(D)<br>Pole-mount version: 530mm(W)x340mm(D)<br>Pole-mount version: 630mm(W)x340mm(D)                             | 30            |
| Drawer         | Rail-mount version: 530mm(W)x480mm(D)x150mm(H)<br>Pole-mount version: 530mm(W)x340mm(D)x150mm(H)<br>Pole-mount version: 630mm(W)x340mm(D)x1 50mm(H) | 5             |
| Infusion set   | Arm length: 300mm, 300mm+300mm<br>Infusion pole length: 1,000mm                                                                                     | 20            |