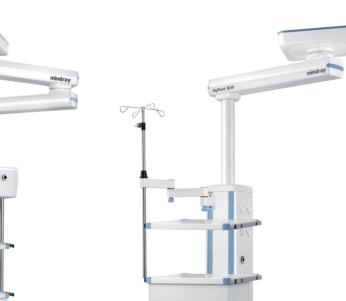

## HyPort B30

Medical Supply Unit

With the higher requirement of the healthcare, and continuing focus on the efficient clinical workflow, the advanced medical technology is always demanded from the patients and hospital. While some hospitals have limited space and budget, they search for a simple pendant solution to enhance the work efficiency and better care for the patient. Mindray HyPort B30 provides a simple, compact and cost-effective design for Anesthesia Pendant and Surgical Pendant in OR and ICU Pendant to meet this requirement.

- Less space needed with slimmer column design
- Easy to handle for nurse after reducing pendant weight
- Hygienic surface with anti-bacteria coating
- Built-in rails for accessories and no exposed screws

Anti-bacteria coating

More options for electric outlets

Anesthesia Pendant with single arm, column version

Surgical Pendant with double arms, head version

Anti-collision shelf corner protection

Shelf with drawer and side rails

More options for gas outlets

ICU Pendant with single arm, column version