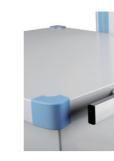

Anti-bacteria coating

More options for electric outlets

Anesthesia Pendant with single arm, column version

Surgical Pendant with double arms, head version

Anti-collision shelf corner protection

Shelf with drawer and side rails