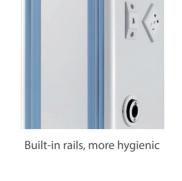

- Less space needed with slimmer column design
- Easy to handle for nurse after reducing pendant weight
- Hygienic surface with anti-bacteria coating
- Built-in rails for accessories and no exposed screws

Anti-bacteria coating

More options for electric outlets

Anesthesia Pendant with single arm, column version

Surgical Pendant with double arms, head version

Anti-collision shelf corner protection

Shelf with drawer and side rails