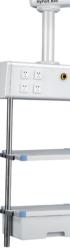

- Less space needed with slimmer column design
- Easy to handle for nurse after reducing pendant weight
- Hygienic surface with anti-bacteria coating
- Built-in rails for accessories and no exposed screws

Anti-bacteria coating

More options for electric outlets

Anesthesia Pendant with single arm, column version

Surgical Pendant with double arms, head version

Anti-collision shelf corner protection

Shelf with drawer and side rails