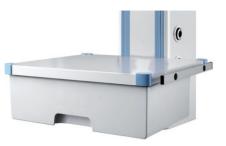

Anti-bacteria coating

More options for electric outlets

Anesthesia Pendant with single arm, column version

Surgical Pendant with double arms, head version

Anti-collision shelf corner protection

Shelf with drawer and side rails

| Accessory type | Dimensions                                                                                                                                          | Max. load(kg) |
|----------------|-----------------------------------------------------------------------------------------------------------------------------------------------------|---------------|
| Shelf          | Rail-mount version: 530mm(W)x480mm(D)<br>Pole-mount version: 530mm(W)x340mm(D)<br>Pole-mount version: 630mm(W)x340mm(D)                             | 30            |
| Drawer         | Rail-mount version: 530mm(W)x480mm(D)x150mm(H)<br>Pole-mount version: 530mm(W)x340mm(D)x150mm(H)<br>Pole-mount version: 630mm(W)x340mm(D)x1 50mm(H) | 5             |
| Infusion set   | Arm length: 300mm, 300mm+300mm<br>Infusion pole length: 1,000mm                                                                                     | 20            |