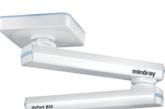

## HyPort B30

Medical Supply Unit

With the higher requirement of the healthcare, and continuing focus on the efficient clinical workflow, the advanced medical technology is always demanded from the patients and hospital. While some hospitals have limited space and budget, they search for a simple pendant solution to enhance the work efficiency and better care for the patient. Mindray HyPort B30 provides a simple, compact and cost-effective design for Anesthesia Pendant and Surgical Pendant in OR and ICU Pendant to meet this requirement.

- Less space needed with slimmer column design
- Easy to handle for nurse after reducing pendant weight
- Hygienic surface with anti-bacteria coating
- Built-in rails for accessories and no exposed screws