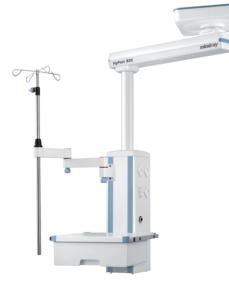

## HyPort B30

Medical Supply Unit

With the higher requirement of the healthcare, and continuing focus on the efficient clinical workflow, the advanced medical technology is always demanded from the patients and hospital. While some hospitals have limited space and budget, they search for a simple pendant solution to enhance the work efficiency and better care for the patient. Mindray HyPort B30 provides a simple, compact and cost-effective design for Anesthesia Pendant and Surgical Pendant in OR and ICU Pendant to meet this requirement.

More options for gas outlets

ICU Pendant with single arm, column version