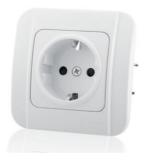

Anti-bacteria coating

More options for electric outlets

Anesthesia Pendant with single arm, column version

Surgical Pendant with double arms, head version

Anti-collision shelf corner protection

Shelf with drawer and side rails