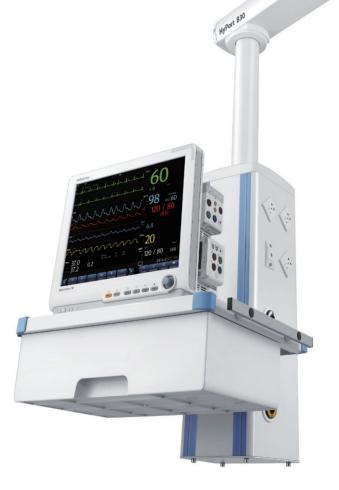

## HyPort B30

Medical Supply Unit

With the higher requirement of the healthcare, and continuing focus on the efficient clinical workflow, the advanced medical technology is always demanded from the patients and hospital. While some hospitals have limited space and budget, they search for a simple pendant solution to enhance the work efficiency and better care for the patient. Mindray HyPort B30 provides a simple, compact and cost-effective design for Anesthesia Pendant and Surgical Pendant in OR and ICU Pendant to meet this requirement.

- Less space needed with slimmer column design
- Easy to handle for nurse after reducing pendant weight
- Hygienic surface with anti-bacteria coating
- Built-in rails for accessories and no exposed screws

Anti-bacteria coating

More options for electric outlets

Anesthesia Pendant with single arm, column version

Surgical Pendant with double arms, head version

Anti-collision shelf corner protection

Shelf with drawer and side rails